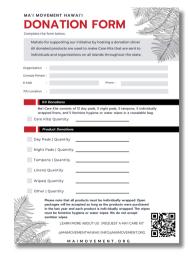

Fill in the Donation Form when you're ready to drop off the kits or products, (<u>Download file</u>)